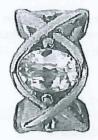

#### Inbreuk op auteursrechten

- 25. Hieronder zijn enkele afbeeldingen van (links) enkele Christina Bedels naast (rechts) de Inbreukmakende Bedels gezet.<sup>2</sup> Daaruit blijkt dat de auteursrechtelijk beschermde trekken van de Christina Bedels zijn overgenomen in de Inbreukmakende Bedels en er sprake is van verveelvoudiging daarvan in de zin van art. 13 Aw. Endless doet ook weinig moeite te verhullen dat de Inbreukmakende Bedels aan de Christina Bedels zijn ontleend.
- 26. De "Four Leaf Clover" bedels beschikken beiden over vier opengewerkte hartvormen die zo op elkaar zijn gezet dat een klaverbladvorm ontstaat. Die hartjes zijn vrijwel identiek vormgegeven, ook metdezelfde "dubbele rand". Daarbij liggen de harjes linksboven en rechtsonder boven de hartjes rechtsboven en linksonder, waardoor diepte en relief ontstaat. Dat het bevestigingsmechanisme van de bedels bij de Inbreukmakende Bedel iets anders is vormgegeven doet niet af aan deze in het oog springende overeenkomsten.

"Four Leaf Clover" Christina Bedel "Four Leaf Clover" Inbreukmakende Bedel

27. De "Sky (Blue) Topaz" Heaven" bedels zijn voor zien van eenzelfde aantal blauwe edelstenen gevat in een een zilveren op dezelfde wijze vormgegeven golvende fantaslesetting ,voorzien van twee zilveren bolletjes aan de zijkanten van iedere steen. Dat de ene bedel iets breder is vormgegeven dan de andere is onvoldoende om de overeenstemmende totaalindruk weg te nemen.