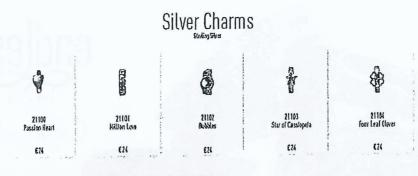

Eerste rij Christina Bedels in Oude Brochure.

- Silver Charms - Sterling Silver

Eerste rij Inbreukmakende Bedels in Inbreukmakende Brochure. Naast de opvallende gelijkenissen tussen de bedels, zijn de productnamen exact hetzelfde en is in de productcode slechts het begincijfer 2 vervangen door een 4.