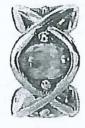

"Four Leaf Clover" Christina Bedel "Four Leaf Clover" Inbreukmakende Bedel

27. De "Sky (Blue) Topaz" Heaven" bedels zijn voor zien van eenzelfde aantal blauwe edelstenen gevat in een een zilveren op dezelfde wijze vormgegeven golvende fantaslesetting ,voorzien van twee zilveren bolletjes aan de zijkanten van iedere steen. Dat de ene bedel iets breder is vormgegeven dan de andere is onvoldoende om de overeenstemmende totaalindruk weg te nemen.

"Sky Topaz Heaven" Christina Bedel

"Sky Blue Heaven" Inbreukmakende Bedel

28. Hetzelfde geldt voor de "Peridot Heaven" bedels.

<sup>2</sup> Deze ex parte procedure laat helaas tijd nog ruimte om alle bedels aan een nauwkeurige vergelijking te onderwerpen. Zie ook **Bijlage 7**.