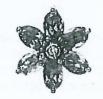

"Wave" Christina Bedel

"Wave" Inbreukmakende Bedel

31. Het kenmerkende van de "Big Amethyst Flower" bedel is de bloemvorm met ovaalvormige bloemblaadjes gezet met paarse amethyst rondom een schitterend wit/doorzichtig ronde kern van de bloem. Die elementen komen terug in de Inbreukmakende Bedel met dezelfde naam.

"Big Amethyst Flower" Christina Bedel "Big Amethyst Flower" Inbreukmakende Bedel

32. Los van de inbreuk op de individuele Christina Bedels, maakt Endless ook inbreuk op het overzamelwerk van de verschillende Christina Bedels en de bijbehorende productnamen in de