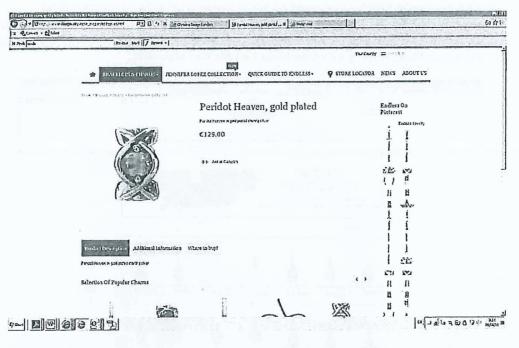

| T DATUK<br>DITERVATIONAL | CHRISTINA<br>WATCHES                                       |                                                                        |                      |
|--------------------------|------------------------------------------------------------|------------------------------------------------------------------------|----------------------|
| Hi)<br>Women's           | ME CHRUSTINA COLLECTION<br>Gent's Charms Range Accessories | PACTS DEALERS CONTACT<br>Horentworks Grats Collect Necklices & contage | Bialeunung           |
|                          | PERIDOT HEAVEN                                             |                                                                        |                      |
|                          |                                                            | VARIATIONS                                                             |                      |
|                          | Genuine Geussione<br>Pendos                                |                                                                        |                      |
| 17.150                   | 140001                                                     | 8 8                                                                    |                      |
| Sec                      | Available in                                               | C, C                               |                      |
|                          | Sieding Silver or                                          | GOLD SILVER                                                            |                      |
|                          | Gold Plated Sterling Silver                                |                                                                        |                      |
|                          | Meddlat.                                                   |                                                                        |                      |
|                          | Gold All GO6Puidot                                         |                                                                        |                      |
| Mour orer to toom        | Sulres - 610 SO6Peridat                                    |                                                                        |                      |
|                          |                                                            |                                                                        |                      |
|                          |                                                            | <b>6</b> 1                                                             | I YODRHEARLSP DEALER |
|                          |                                                            |                                                                        |                      |

10. Uit de Inbreukmakende Brochure blijkt ook dat Endless gebruik maakt van namen voor de Inbreukmakende Bedels die (vrijwel) Identiek zijn aan de namen van de echte Christina Bedels. Ook maakt Endless gebruik van met de oorspronkelijke Christina Bedels correspondernde productcodes. Zelfs de volgorde van de Inbreukmakende Bedels in de Inbreukmakende Brochure stemt overeen met de volgorde van de Christina Bedels in de Oude Brochure. Endless heeft nauwelijks moeite gedaan om te verhullen dat zij hele reeksen Christina Bedels uit de collectie van Christina heeft nagebootst.

"Sky Topaz Heaven" Christina Bedel

"Sky Blue Heaven" Inbreukmakende Bedel

28. Hetzelfde geldt voor de "Peridot Heaven" bedels.

<sup>2</sup> Deze ex parte procedure laat helaas tijd nog ruimte om alle bedels aan een nauwkeurige vergelijking te onderwerpen. Zie ook **Bijlage 7**.

"Peridot Heaven" Christina Bedel "Peridot Heaven" Inbreukmakende Bedel

29. De "Multiple Hearts" bedels zijn bljna niet uit elkaar te houden: ze zijn exact hetzelfde vormgegeven en bestaan uit om en om geplaatste gestileerde opengewerkte hartjes.