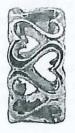

"Peridot Heaven" Christina Bedel "Peridot Heaven" Inbreukmakende Bedel

29. De "Multiple Hearts" bedels zijn bljna niet uit elkaar te houden: ze zijn exact hetzelfde vormgegeven en bestaan uit om en om geplaatste gestileerde opengewerkte hartjes.

"Multiple Hearts" Christina Bedel "Multiple Hearts" Inbreukmakende Bedel

30. De "Wave" bedels bestaan beiden uit een stillstisch gegolfde vorm met vier zigzaggende uitsteeksels, waardoor ook deze bedels eenzelfde totaalindruk wekken.