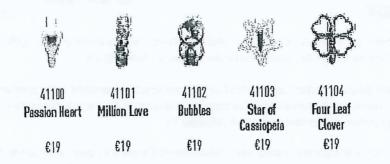

Zie bljvoorbeeld de "Four Leaf Clover" en "Multiple Hearts" bedels op de groene, gele en paarse armbanden die uit de Inbreukmakende Brochure afkomstig zijn.

- 14. De Trade Mart Beurs Is gericht op non-food retail, met speciale aandacht voor juwelen en horloges. Er komen veel Internationale vertegenwoordigers uit de sierradenbranche en (potentiële) klanten en distributeurs op af (Bijlage 9).
- 15. Gezien de eerdere afwijzende reactie van Endless heeft Christina er geen vertrouwen in dat Endless vrijwillig zal afzien van het tentoonstellen van de Inbreukmakende Bedels en ziet zij zich genoodzaakt deze ex parte procedure te starten.

"Four Leaf Clover" Christina Bedel "Four Leaf Clover" Inbreukmakende Bedel

27. De "Sky (Blue) Topaz" Heaven" bedels zijn voor zien van eenzelfde aantal blauwe edelstenen gevat in een een zilveren op dezelfde wijze vormgegeven golvende fantaslesetting ,voorzien van twee zilveren bolletjes aan de zijkanten van iedere steen. Dat de ene bedel iets breder is vormgegeven dan de andere is onvoldoende om de overeenstemmende totaalindruk weg te nemen.